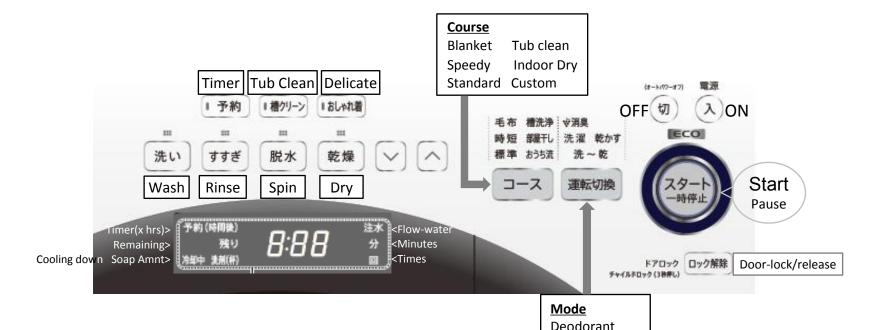

## **How To Use**

1, Load clothes, close the door tightly, and press [ON]

2, Choose [Mode] and [Course], then press [Start].

3, The display shows how much detergent you need to put in 20 seconds.

e.g. half of the detergent cap

- 4, Put detergent (and fabric softner) into the case.
- 5, Starts automatically, then it beeps when it's done. Press [Door-lock release] to open.

## **How to Use Timer**

- 1, Load Clothes, close the door and press [ON].
- 2, Choose [Mode] and [Course], then press TIMER
- 3, Use  $V \Lambda$  key to set timer. (e.g. "8" means after 8 hours it's done)
- 4, Press [Start] and put detergnet.