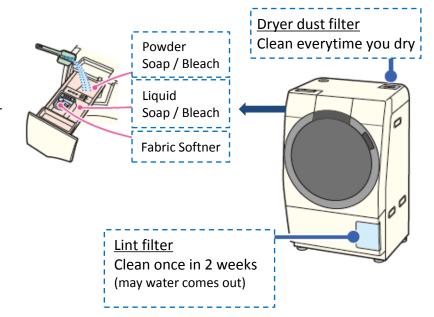

- 4, Put detergent (and fabric softner) into the case.
- 5, Starts automatically, then it beeps when it's done. Press [Door-lock release] to open.