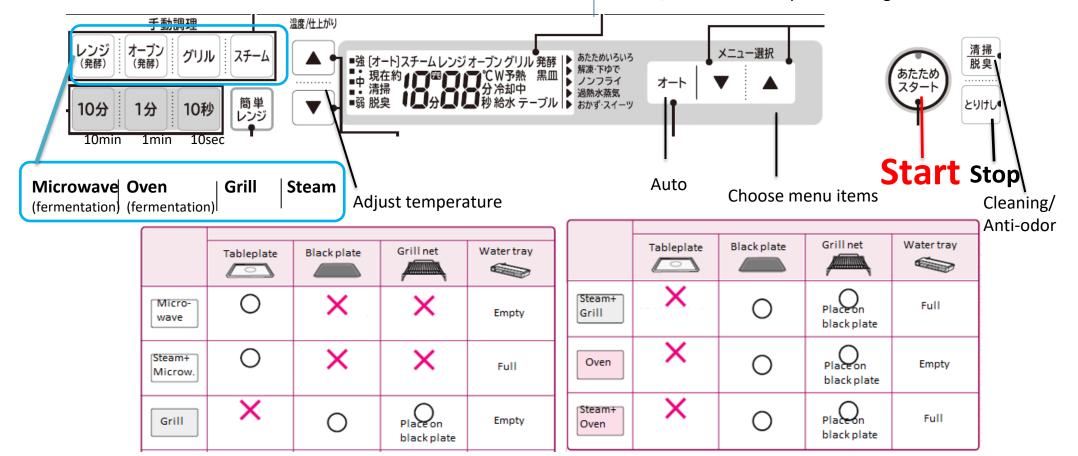

# How to use microwave/grill:

- 1. Press Microwave/Grill button (microwave: several times to choose W)
- 2. Adjust time ( $10min/1min/10sec \rightarrow press several times to add up$ )
- 3. Start

### How to use **oven**: (do not use table plate)

- 1. Press Oven button (two times for no pre-heat)
- 2. Adjust temperature and time
- 3. Start (if pre-heat on; press start again after pre-heat finishes)

#### How to **steam**:

- 1. Fill up the water tank up to the line
- 2. Press steam button
- 3. Press microwave/oven/grill button
- 4. Adjust time and press start

# How to use the **menu** programs:

1. Choose menu category/item and press start Note: Some programs need pre-heat. When pre-heat finished, insert food and press start again